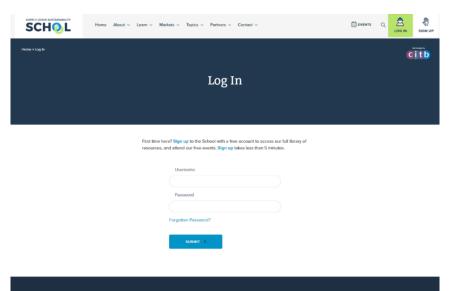

Once confirmed, you will have successfully created your School account.

**Step 3**: To enrol in the learning pathway you have been asked to complete, please click the link provided by your tutor.

**Step 4:** When you have clicked this link, you will be taken to the below screen and encouraged to login to the School.

Enter your email address as your username and your personal password. If you have forgotten your password, please select the "forgotten password" link and you will be sent an email to reset it securely.