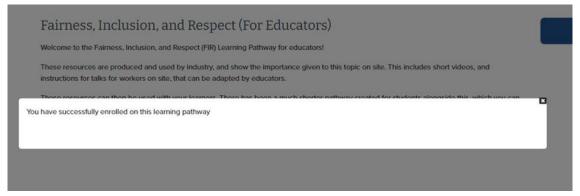

**Step 5:** You will be taken to a page with the title and description of the pathway. Click the 'Enrol' button.

You will then receive a confirmation pop up that you have successfully enrolled and the enrol button will go grey.

You are already enrolled in this learning pathway

**Step 6:** Now navigate to your individual dashboard on the School by selecting your **PERSONAL AVATAR** in the top right corner of your screen (*highlighted in green below*). This will take you to your individual dashboard which will look as below: