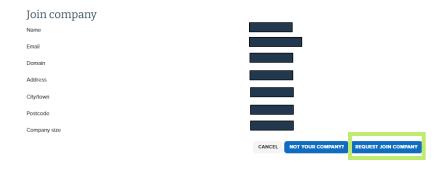

CONTACT THE TEAM

© 020 7697 1977

supplychainschool.co.uk/events

© 0SupplyCSSchool

**Step 2:** The system will use your email to see if your organisation is already registered.

**NB:** If it is already registered, it will ask you to join the company (the college/ university) as per the below screen. Click the button in the green box to join your organisation's account.