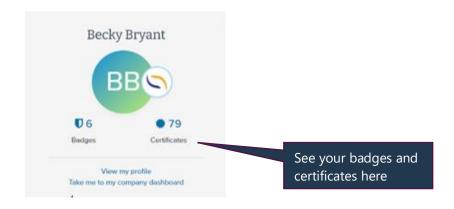

**Step 11:** When you have completed the pathway, you will receive a badge of completion, as well as any CPD certificates for resources within it.

You can view this by looking at your personal dashboard and clicking on the badges and certificates under your name.