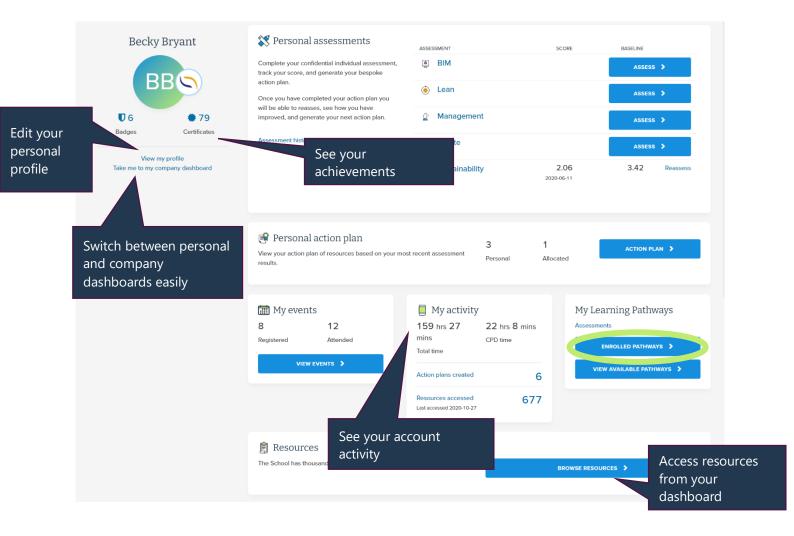

You are already enrolled in this learning pathway

**Step 6:** Now navigate to your individual dashboard on the School by selecting your **PERSONAL AVATAR** in the top right corner of your screen (*highlighted in green below*). This will take you to your individual dashboard which will look as below:

### INDIVIDUAL DASHBOARD VIEW

**Step 7:** To access the pathway you have just enrolled in, click **ENROLLED PATHWAYS** (*the blue button, highlighted in green above*).

**NB:** If you have already enrolled in additional pathways available on the School, these may appear first. Please scroll down the page until you find the relevant pathway.