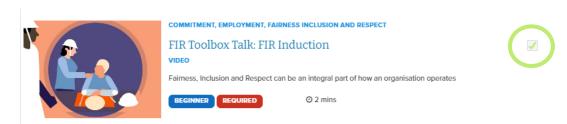

**Step 10:** Once a resource has been completed, the grey box beside each will automatically tick itself as per below.

**NB:** If you've already completed a resource, the system will recognise this and the resource will mark as complete already.