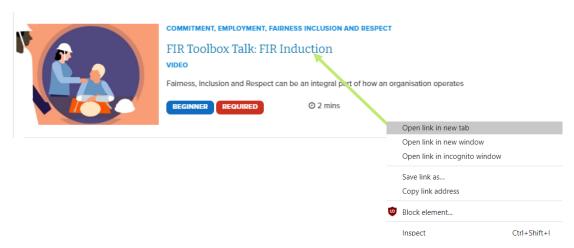

**NB:** You may find it easier to open each resource in a new tab in order to complete it. To do this simply right click on the hyperlink and select 'open in new tab'. This will ensure that the learning pathway remains open in the original tab for you to easily access.