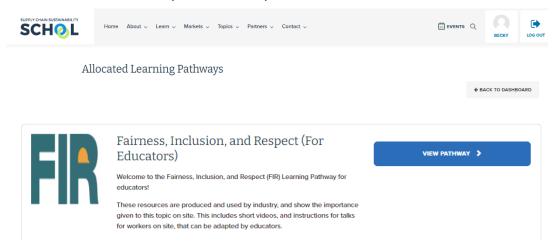

**Step 8**: Click either **VIEW PATHWAY** or anywhere within the pathway description and the list of resources which need to be completed will drop down.

**Step 9**: You will need to complete all the resources contained within the learning pathway. To access them, please click on each individually (*they are hyperlinked*), to be taken directly to the resource.