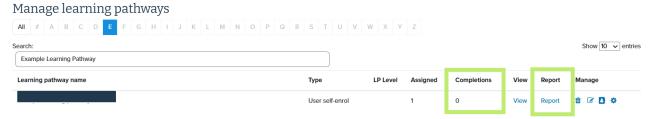

**Step 10:** Once sent, you can easily report on who has enrolled and what is in progress by going to the 'Manage learning pathways' menu. To see how many students have completed the learning pathway you can either see the figure under the 'Completions' tab or download the 'Report' (highlighed in the green boxes) for more detail on student's progress.