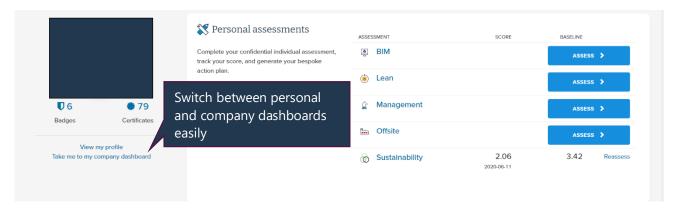

Once confirmed, you will have successfully created your School account.

**Step 3**: When you have logged in, navigate to your individual dashboard on the School by selecting your **PERSONAL AVATAR** in the top right corner of your screen (*highlighted in green below*).

This will take you to your individual dashboard which will look as below. Click on the 'Take me to my company dashboard' button as indicated below.

**Step 4:** All admins and owners will have a link found on their company dashboard entitled 'Manage learning pathways'. Click on this link (as indicated in the green box below).