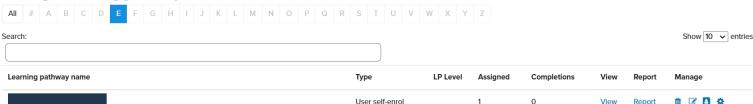

**Step 10:** Once sent, you can easily report on who has enrolled and what is in progress by going to the 'Manage learning pathways' menu. To see how many students have completed the learning pathway you can either see the figure under the 'Completions' tab or download the 'Report' (highlighed in the green boxes) for more detail on student's progress.