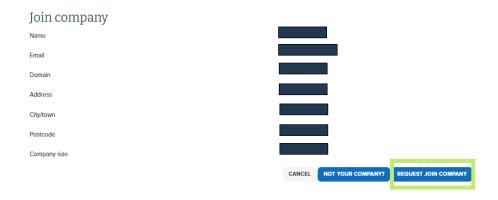

**Step 2:** The system will use your email to see if your organisation is already registered.

**NB:** If it is already registered, it will ask you to join the company (the college/ university) as per the below screen. Click the button highlighted in green to join your organisation's account.