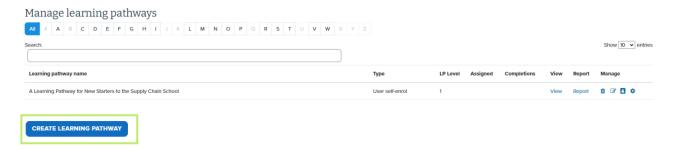

**NB:** If you do not have this feature you will need to request admin rights from your colleagues or the School team.

**Step 5:** On the next screen, click to 'Create Learning Pathway'.

**Step 6:** You will be asked to fill out the following details regarding the learning pathway. Please see below for more information on what to include for each of the sections.