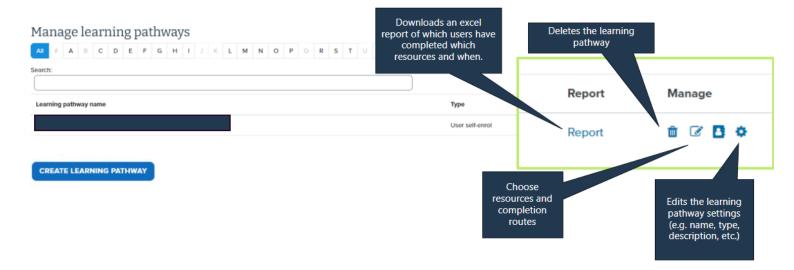

You can leave all other fields blank so you can scroll down to the bottom and click 'Save changes'.

**Step 7**: You will then be taken back to the 'Managing learning pathways' menu. Please see below image which indicates what each button does:

As shown above, to select resources for your learning pathway, click the pen and paper icon.

On the following screen, simply type a keyword or resource title in the search field next to 'add resource' and the system will auto-filter for you. You can select unlimited resources. You may want users to complete all or some of the resources – you can choose which resources are mandatory, and which are optional, or select which number of resources a user must complete to achieve the learning pathway. See below screenshot for an example of this: