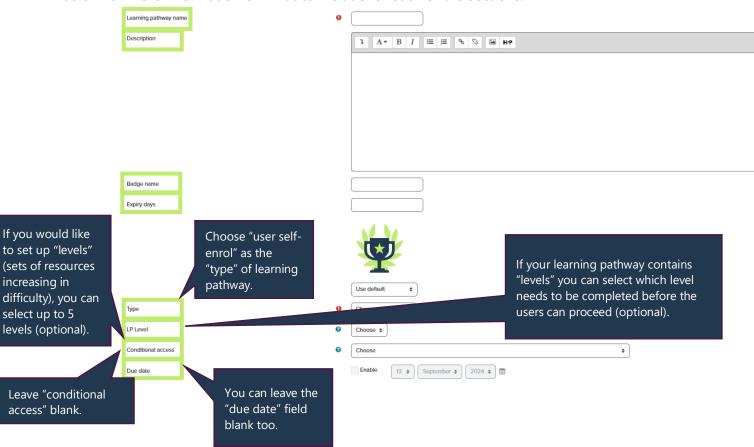

**NB:** If you do not have this feature you will need to request admin rights from your colleagues or the School team.

**Step 5:** On the next screen, click to 'Create Learning Pathway'.

**Step 6:** You will be asked to fill out the following details regarding the learning pathway. Please see below for more information on what to include for each of the sections.

You can leave all other fields blank so you can scroll down to the bottom and click 'Save changes'.

**Step 7**: You will then be taken back to the 'Managing learning pathways' menu. Please see below image which indicates what each button does: