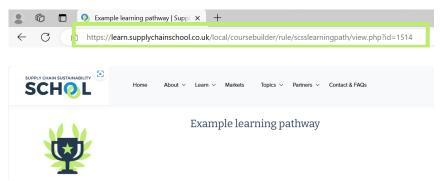

### Manage learning pathways

. On the following page, copy this link (*indicated in the green box*). This is the one you will send to your students.

<u>Step 9</u>: Send out the link to your students, along with any information you deem necessary concerning due date, topics, etc. Please include the <u>STUDENT GUIDE Registration and Learning Pathways</u> PDF in any communications you send to help them complete the learning pathway.