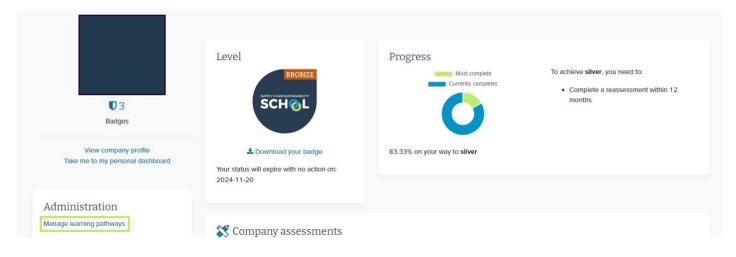

This will take you to your individual dashboard which will look as below. Click on the 'Take me to my company dashboard' button as indicated below.

**Step 4:** All admins and owners will have a link found on their company dashboard entitled 'Manage learning pathways'. Click on this link (as indicated in the green box below).

**NB:** If you do not have this feature you will need to request admin rights from your colleagues or the School team.

**Step 5:** On the next screen, click to 'Create Learning Pathway'.

**Step 6:** You will be asked to fill out the following details regarding the learning pathway. Please see below for more information on what to include for each of the sections.