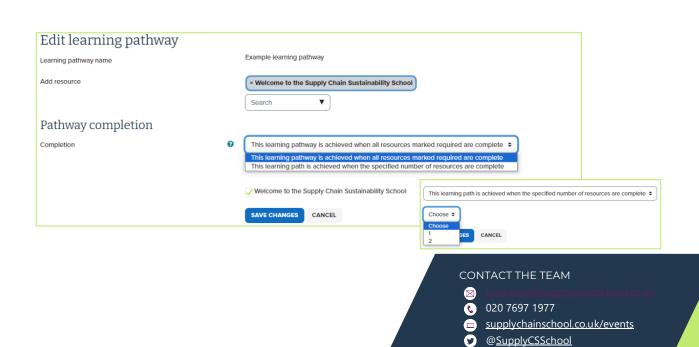

As shown above, to select resources for your learning pathway, click the pen and paper icon.

On the following screen, simply type a keyword or resource title in the search field next to 'add resource' and the system will auto-filter for you. You can select unlimited resources. You may want users to complete all or some of the resources – you can choose which resources are mandatory, and which are optional, or select which number of resources a user must complete to achieve the learning pathway. See below screenshot for an example of this: