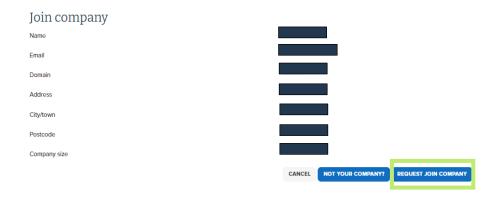

# CONTACT THE TEAM C 020 7697 1977 supplychainschool.co.uk/events C @SupplyCSSchool

**Step 2:** The system will use your email to see if your organisation is already registered.

**NB:** If it is already registered, it will ask you to join the company (the college/ university) as per the below screen. Click the button highlighted in green to join your organisation's account.