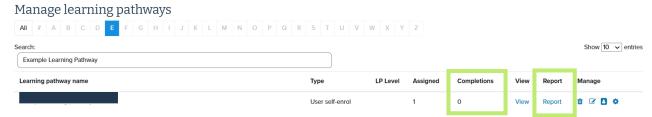

**Step 10:** For more in depth reporting you can navigate back to the 'Manage learning pathways' menu. To see how many suppliers have completed the learning pathway you can see the figure under the 'Completions' tab and you can also download the 'Report' (highlighted in the green boxes) for more detail on supplier's progress.