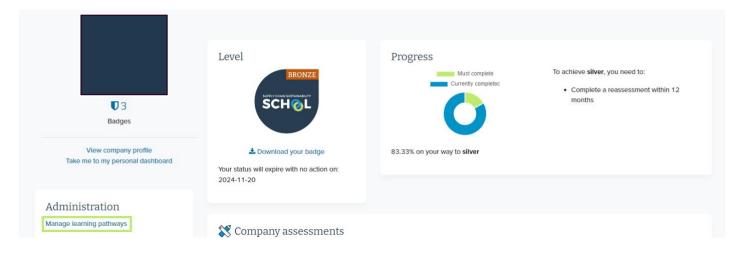

This will take you to your individual dashboard which will look as below. Click on the 'Take me to my company dashboard' button as indicated below.

**Step 4:** All admins and owners will have a link found on their company dashboard entitled 'Manage learning pathways'. Click on this link (as indicated in the green box below).

**NB:** If you do not have this feature you will need to request admin rights from your colleagues or the School team.

**Step 5:** On the next screen, click to 'Create Learning Pathway'.

**Step 6:** You will be asked to fill out the following details regarding the learning pathway. Please see below for more information on what to include for each of the sections.