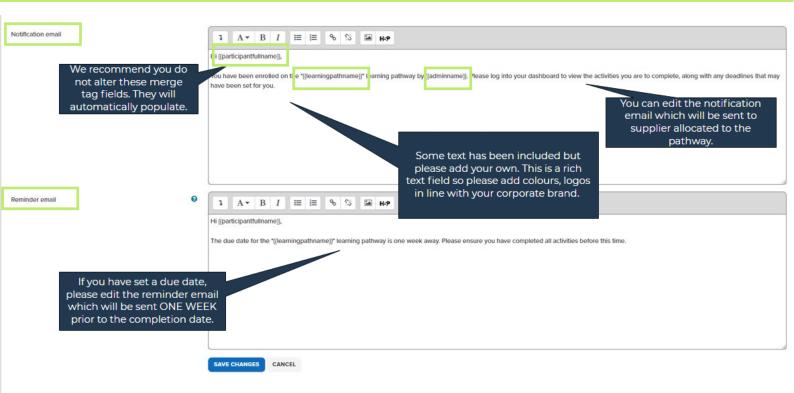

When you have finished filling in the relevant fields, you can scroll down to the bottom and click 'Save changes'.

**Step 7**: You will then be taken back to the 'Managing learning pathways' menu. Please see below image which indicates what each button does: