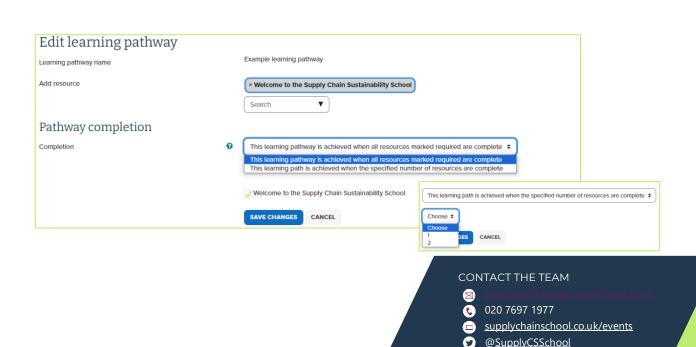

As shown above, to select resources for your learning pathway, click the pen and paper icon.

On the following screen, simply type a keyword or resource title in the search field next to 'add resource' and the system will auto-filter for you. You can select unlimited resources. You may want users to complete all or some of the resources – you can choose which resources are mandatory, and which are optional, or select which number of resources a user must complete to achieve the learning pathway. See below screenshot for an example of this: