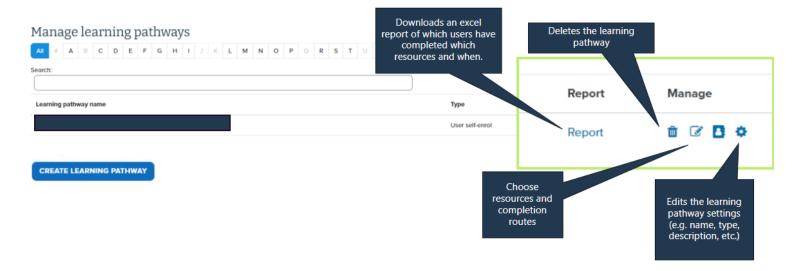

When you have finished filling in the relevant fields, you can scroll down to the bottom and click 'Save changes'.

**Step 7**: You will then be taken back to the 'Managing learning pathways' menu. Please see below image which indicates what each button does:

As shown above, to select resources for your learning pathway, click the pen and paper icon.

On the following screen, simply type a keyword or resource title in the search field next to 'add resource' and the system will auto-filter for you. You can select unlimited resources. You may want users to complete all or some of the resources – you can choose which resources are mandatory, and which are optional, or select which number of resources a user must complete to achieve the learning pathway. See below screenshot for an example of this: