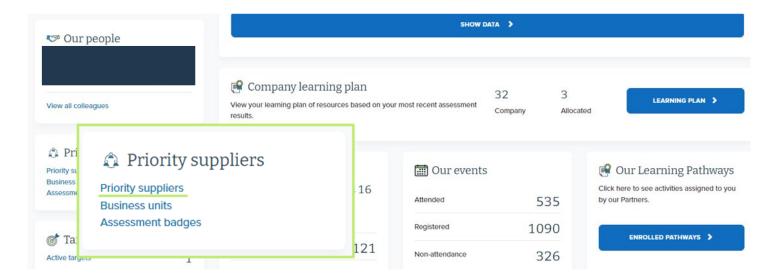

**Step 8**: Your learning pathway is now ready to send out to your suppliers. Go to your company dashboard and click the 'Priority suppliers' button.

On the following page, select the 'Manage' button and then click 'Targets' (*indicated in the green boxes*).