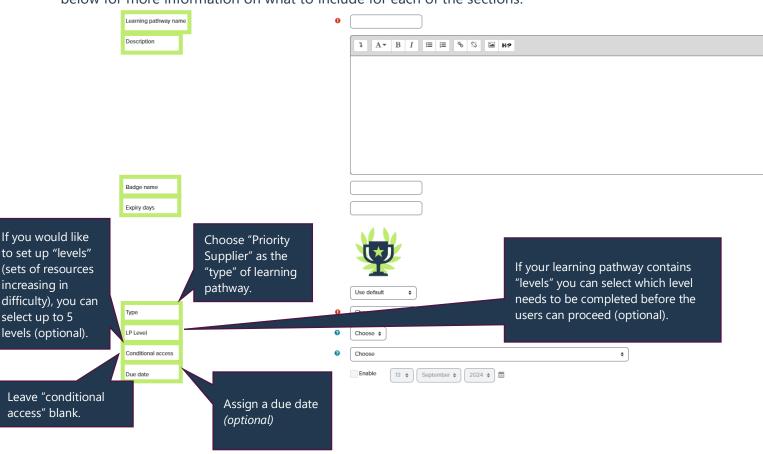

**NB:** If you do not have this feature you will need to request admin rights from your colleagues or the School team.

**Step 5:** On the next screen, click to 'Create Learning Pathway'.

**Step 6:** You will be asked to fill out the following details regarding the learning pathway. Please see below for more information on what to include for each of the sections.

When you have finished filling in the relevant fields, you can scroll down to the bottom and click 'Save changes'.

**Step 7**: You will then be taken back to the 'Managing learning pathways' menu. Please see below image which indicates what each button does: