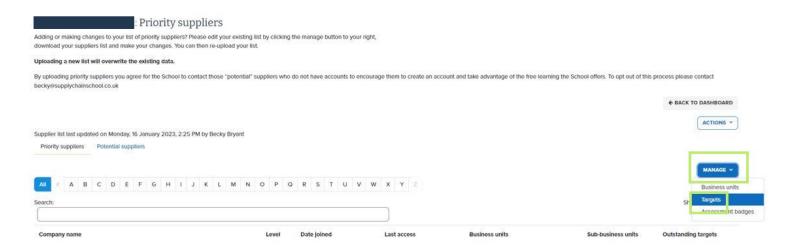

**Step 8**: Your learning pathway is now ready to send out to your suppliers. Go to your company dashboard and click the 'Priority suppliers' button.

On the following page, select the 'Manage' button and then click 'Targets' (*indicated in the green boxes*).