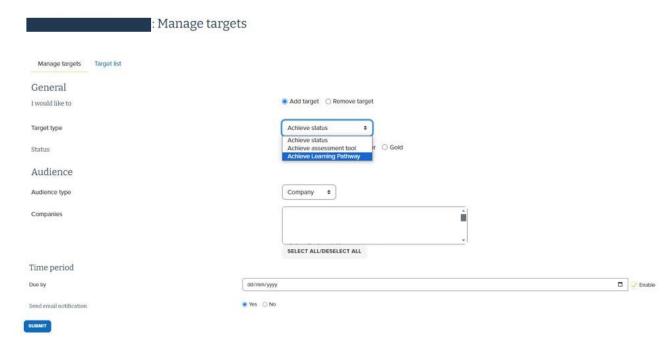

**Step 9:** You can now set the learning pathway as a target to individual suppliers, business units or your whole list, assign a due date and send an email alert.

You can keep track of the targets you have set by toggling to the 'Target list' section. Here, you can see the due date (if enabled), whether the target has been achieved, and other information.