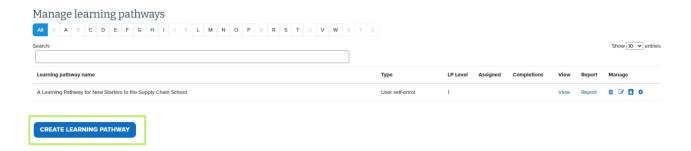

**NB:** If you do not have this feature you will need to request admin rights from your colleagues or the School team.

**Step 5:** On the next screen, click to 'Create Learning Pathway'.

**Step 6:** You will be asked to fill out the following details regarding the learning pathway. Please see below for more information on what to include for each of the sections.