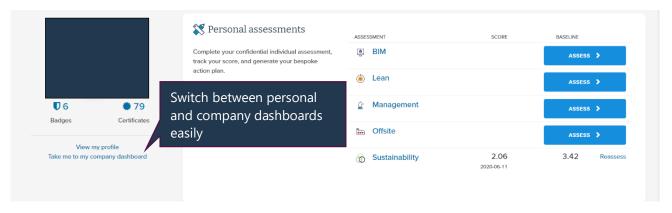

Once confirmed, you will have successfully created your School account.

**Step 3**: When you have logged in, navigate to your individual dashboard on the School by selecting your **PERSONAL AVATAR** in the top right corner of your screen (*highlighted in green below*).

This will take you to your individual dashboard which will look as below. Click on the 'Take me to my company dashboard' button as indicated below.

**Step 4:** All admins and owners will have a link found on their company dashboard entitled 'Manage learning pathways'. Click on this link (as indicated in the green box below).