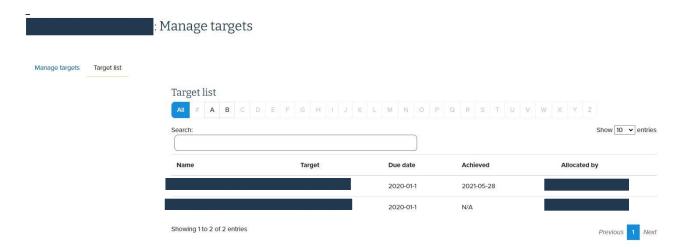

**Step 9:** You can now set the learning pathway as a target to individual suppliers, business units or your whole list, assign a due date and send an email alert.

You can keep track of the targets you have set by toggling to the 'Target list' section. Here, you can see the due date (if enabled), whether the target has been achieved, and other information.