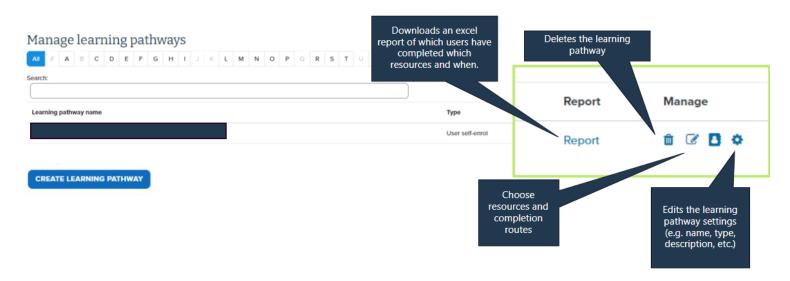

- <u>Lucy.hunt@supplychaii</u>
- 020 7697 1977
- supplychainschool.co.uk/events
- @SupplyCSSchool

**<u>Step 7</u>**: You will then be taken back to the 'Managing learning pathways' menu. Please see below image which indicates what each button does:

As shown above, to select resources for your learning pathway, click the pen and paper icon.

On the following screen, simply type a keyword or resource title in the search field next to 'add resource' and the system will auto-filter for you. You can select unlimited resources. You may want users to complete all or some of the resources – you can choose which resources are mandatory, and which are optional, or select which number of resources a user must complete to achieve the learning pathway. See below screenshot for an example of this: