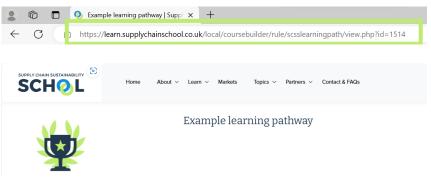

On the following page, copy this link (*indicated in the green box*). This is the one you will send to your students.

**Step 9:** Send out the link to your students, along with any information you deem necessary concerning due date, topics, etc. Please include the **STUDENT GUIDE Registration and Learning Pathways** PDF in any communications you send to help them complete the learning pathway.