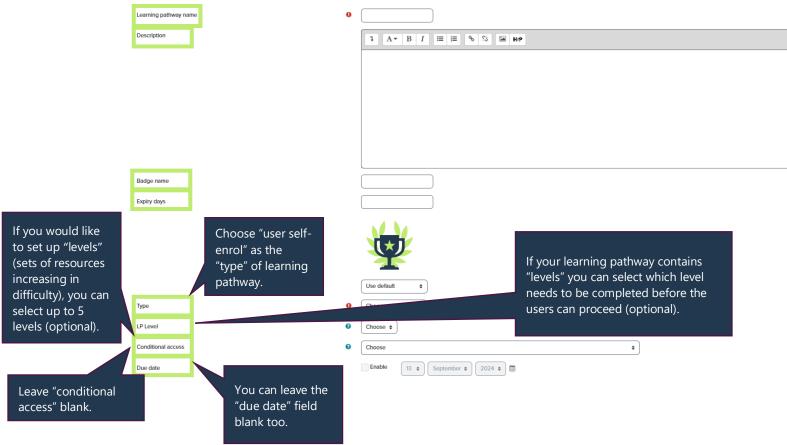

**<u>Step 6:</u>** You will be asked to fill out the following details regarding the learning pathway. Please see below for more information on what to include for each of the sections.

You can leave all other fields blank so you can scroll down to the bottom and click 'Save changes'.