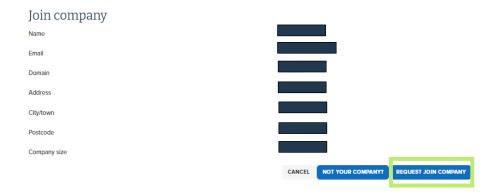

- Lucy.hunt@supply
- **C** 020 7697 1977
- supplychainschool.co.uk/events
- @SupplyCSSchool

**<u>Step 2</u>**: The system will use your email to see if your organisation is already registered.

**NB:** If it is already registered, it will ask you to join the company (the college/ university) as per the below screen. Click the button highlighted in green to join your organisation's account.